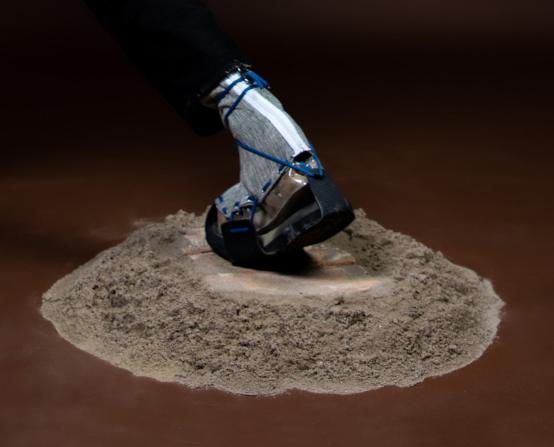

The research behind the shoe is bassed on studying the barefoot experience to enhance our understanding of the connection between our feet and the ground.

The design aims to create the perception of having the ground inside the shoe itself.

Consideration was given to the concept of «dirtiness» during the shoe's development. Many individuals are hesitant to walk barefoot not because of dirtiness, but due to the potential discomfort and hazards in urban areas. Therefore, the shoe allows wearers to feel the ground realistically while keeping their feet protected, offering a complete experience of walking barefoot in nature even within a city setting.

Three types of natural ground simulations have been developed to enhance the experience of wearing the shoe.