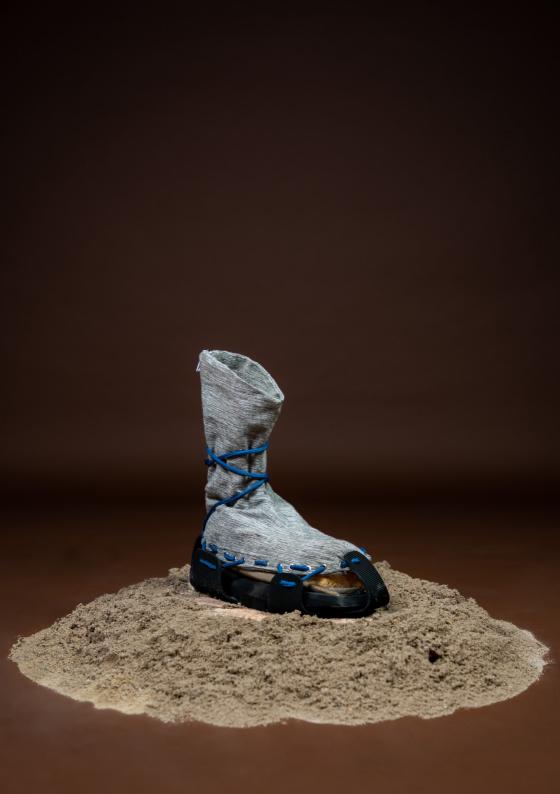

## Intro

The «GroundSense Sneaker» is a concept sneaker developed by Simon De Meester. It focuses on the sensation of the foot in contact with the ground.

To promote environmental awareness, the shoe utilizes fair trade fabric from a factory in Bangladesh.

The research behind the shoe is bassed on studying the barefoot experience to enhance our understanding of the connection between our feet and the ground.

The design aims to create the perception of having the ground inside the shoe itself.