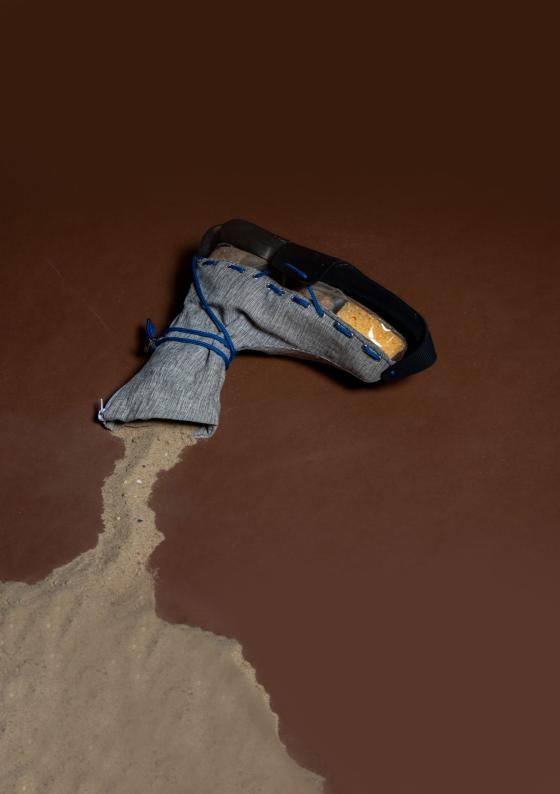

Fabric, all of our fabrics behing fair trade.

Eyelit, disponible in size 3,4,6 mm.

Laces, hold the utmost significance in defining the appearance of this sneaker, as they possess the power to create a completely distinct outcome based on the chosen style.